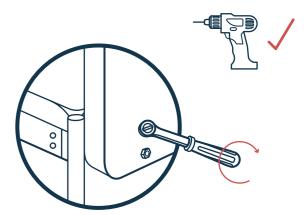

Please make sure that DUX label it's always on left hand seeing from the front of the sofa.

Tighten the bolts definitely, for that use a 10mm Ratcheting Hex Wrench or a Drill with a Hex Wrench Socket. Be careful to not mill the bolt! After tighten all bolts close the Backrest zipper.