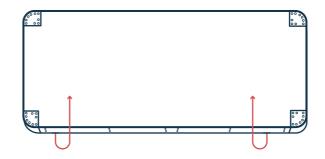

# SOFA ASSEMBLY - LEGS

DUX, DUXIANA and DUX Pascal-systems are registered trademark owed by Dux Design AB 2012. Printed 2021.02.01

dux.com

dux.com

Depending the sofa combinations that was chosen, some of the screw holes may not be used!

Unpack the Seat Base + Seat Cushion and remove the Seat Cushion.

Flip Sofa upside down.

Place legs according the chosen sofa configuration.

Tight the M6x25 Bolt + Washer in the correspondent holes. Corner Legs should have 5 Washers + Bolts (each leg). Please make sure the legs are aligned with the holes in the metal plate and centered in the corner.