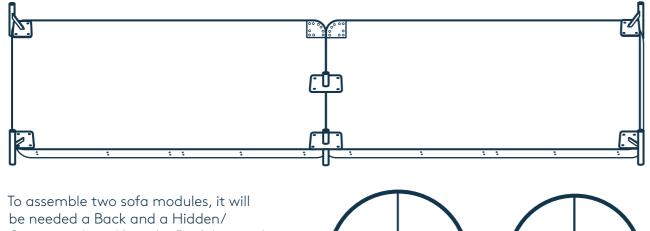

### SOFA ASSEMBLY - LEGS JOINING SOFA

Connector Leg. Align the Back Leg and tight the M6x25 Bolt + Washer. Same for the Hidden Leg. Please make sure the legs are centered and that the correspondent screw holes are used!

Hidden/Corner Leg

Back Leg

dux.com

\_\_\_\_\_