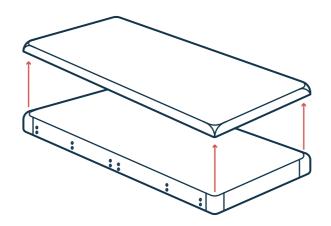

Unpack the Seat Base + Seat Cushion and remove the Seat Cushion.

Flip Sofa upside down.

Place legs according the chosen sofa configuration.

Tight the M6x25 Bolt + Washer in the correspondent holes. Corner Legs should have 5 Washers + Bolts (each leg). Please make sure the legs are aligned with the holes in the metal plate and centered in the corner.