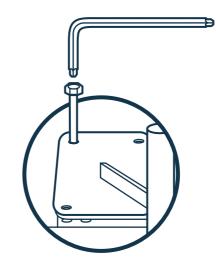

### TOOLS NEEDED

Allen key (included)

M6x60 Hex Head Bolt (included)

Ratcheting Hex Wrench (not included) M6 Washer (included)

Hex Wrench Spanner (not included)

M6x25 Button-Head Bolt (included)

SOFA COMPONENTS

Unpack the Seat Base + Seat Cushion and remove the Seat Cushion.

Flip Sofa upside down.

Place legs according the chosen sofa configuration.

Tight the M6x25 Bolt + Washer in the correspondent holes. Corner Legs should have 5 Washers + Bolts (each leg). Please make sure the legs are aligned with the holes in the metal plate and centered in the corner.