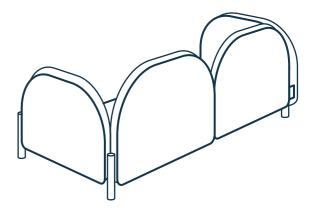

plate and centered in the corner.

DUX, DUXIANA and DUX Pascal-systems are registered trademark owed by Dux Design AB 2012. Printed 2021.02.01

### SOFA ASSEMBLY - LEGS JOINING SOFA



Connector Leg. Align the Back Leg and tight the M6x25 Bolt + Washer. Same for the Hidden Leg. Please make sure the legs are centered and that the correspondent screw holes are used!



Hidden/Corner Leg

Back Leg

dux.com

\_\_\_\_\_

## SOFA ASSEMBLY - BACKREST

Flip Sofa again, to its right position.

Unpack the Backrest and open the bottom zipper. Insert the M6x60 Head Bolt + Washer in Backrest (6 per Backrest).















dux.com

Position the bolts on the backrest in Seat Base holes and lightly screw them.

Please make sure that DUX label it's always on left hand seeing from the front of the sofa.



Tighten the bolts definitely, for that use a 10mm Ratcheting Hex Wrench or a Drill with a Hex Wrench Socket. Be careful to not mill the bolt! After tighten all bolts close the Backrest zipper.



DUX, DUXIANA and DUX Pascal-systems are registered trademark owed by Dux Design AB 2012. Printed 2021.02.01

# SOFA ASSEMBLY – CUSHIONS



DUX, DUXIANA and DUX Pascal-systems are registered trademark owed by Dux Design AB 2012. Printed 2021.02.01

6

dux.com