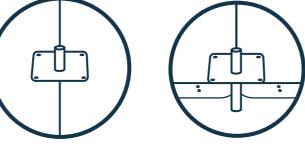

### SOFA ASSEMBLY - LEGS JOINING SOFA

Connector Leg. Align the Back Leg and tight the M6x25 Bolt + Washer. Same for the Hidden Leg. Please make sure the legs are centered and that the correspondent screw holes are used!

Hidden/Corner Leg

Back Leg

dux.com

\_\_\_\_\_