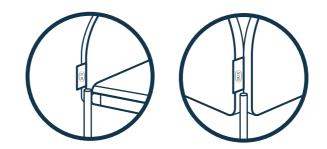

## SOFA ASSEMBLY - BACKREST

Flip Sofa again, to its right position.

Unpack the Backrest and open the bottom zipper. Insert the M6x60 Head Bolt + Washer in Backrest (6 per Backrest).

dux.com

Position the bolts on the backrest in Seat Base holes and lightly screw them.

Please make sure that DUX label it's always on left hand seeing from the front of the sofa.

Tighten the bolts definitely, for that use a 10mm Ratcheting Hex Wrench or a Drill with a Hex Wrench Socket. Be careful to not mill the bolt! After tighten all bolts close the Backrest zipper.