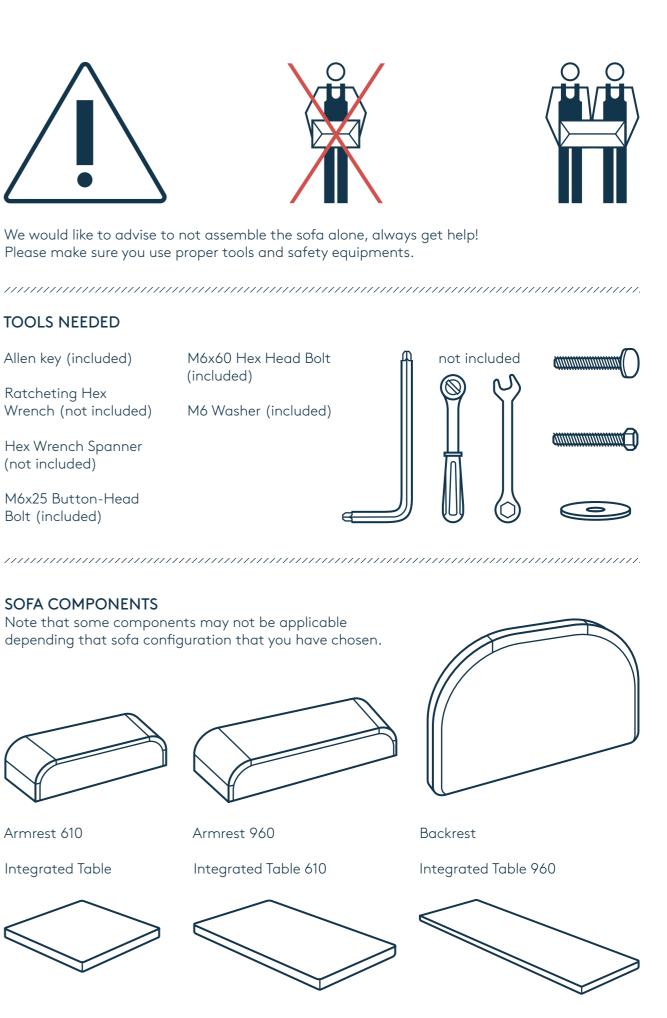

### TOOLS NEEDED

Allen key (included)

M6x60 Hex Head Bolt (included)

Ratcheting Hex Wrench (not included) M6 Washer (included)

Hex Wrench Spanner (not included)

M6x25 Button-Head Bolt (included)

SOFA COMPONENTS