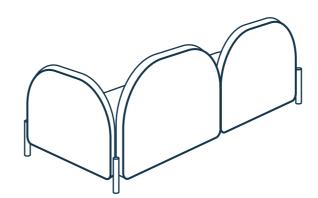

on.

Tight the M6x25 Bolt + Washer in the correspondent holes. Corner Legs should have 5 Washers + Bolts (each leg). Please make sure the legs are aligned with the holes in the metal plate and centered in the corner.

DUX, DUXIANA and DUX Pascal-systems are registered trademark owed by Dux Design AB 2012. Printed 2021.02.01

### SOFA ASSEMBLY - LEGS JOINING SOFA



Connector Leg. Align the Back Leg and tight the M6x25 Bolt + Washer. Same for the Hidden Leg. Please make sure the legs are centered and that the correspondent screw holes are used!



Hidden/Corner Leg

Back Leg

dux.com

\_\_\_\_\_

## SOFA ASSEMBLY - BACKREST

Flip Sofa again, to its right position.

Unpack the Backrest and open the bottom zipper. Insert the M6x60 Head Bolt + Washer in Backrest (6 per Backrest).















dux.com

Position the bolts on the backrest in Seat Base holes and lightly screw them.

Please make sure that DUX label it's always on left hand seeing from the front of the sofa.



Tighten the bolts definitely, for that use a 10mm Ratcheting Hex Wrench or a Drill with a Hex Wrench Socket. Be careful to not mill the bolt! After tighten all bolts close the Backrest zipper.



DUX, DUXIANA and DUX Pascal-systems are registered trademark owed by Dux Design AB 2012. Printed 2021.02.01

# SOFA ASSEMBLY – CUSHIONS



DUX, DUXIANA and DUX Pascal-systems are registered trademark owed by Dux Design AB 2012. Printed 2021.02.01

6

dux.com