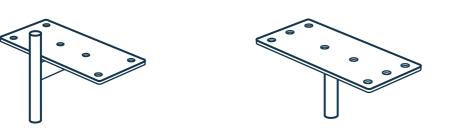

/////

Back/Front Leg

2

Hidden/Connector Leg

Corner Leg

Seat Cushion

### SOFA ASSEMBLY - LEGS JOINING SOFA

Connector Leg. Align the Back Leg and tight the M6x25 Bolt + Washer. Same for the Hidden Leg. Please make sure the legs are centered and that the correspondent screw holes are used!

Hidden/Corner Leg

Back Leg

dux.com

\_\_\_\_\_