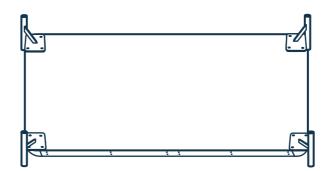

# SOFA ASSEMBLY - LEGS

DUX, DUXIANA and DUX Pascal-systems are registered trademark owed by Dux Design AB 2012. Printed 2021.02.01

dux.com

dux.com

Depending the sofa combinations that was chosen, some of the screw holes may not be used!

Unpack the Seat Base + Seat Cushion and remove the Seat Cushion.

Flip Sofa upside down.

Place legs according the chosen sofa configuration.

Tight the M6x25 Bolt + Washer in the correspondent holes. Corner Legs should have 5 Washers + Bolts (each leg). Please make sure the legs are aligned with the holes in the metal plate and centered in the corner.