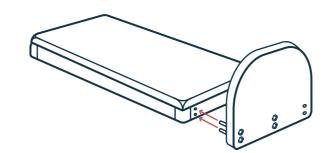

### SOFA ASSEMBLY - LEGS JOINING SOFA

Connector Leg. Align the Back Leg and tight the M6x25 Bolt + Washer. Same for the Hidden Leg. Please make sure the legs are centered and that the correspondent screw holes are used!

Hidden/Corner Leg

Back Leg

dux.com

\_\_\_\_\_