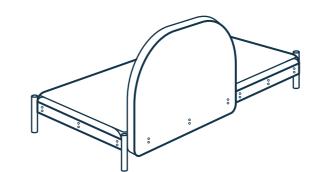

tion.

Tight the M6x25 Bolt + Washer in the correspondent holes. Corner Legs should have 5 Washers + Bolts (each leg). Please make sure the legs are aligned with the holes in the metal plate and centered in the corner.

DUX, DUXIANA and DUX Pascal-systems are registered trademark owed by Dux Design AB 2012. Printed 2021.02.01

### SOFA ASSEMBLY - LEGS JOINING SOFA



Connector Leg. Align the Back Leg and tight the M6x25 Bolt + Washer. Same for the Hidden Leg. Please make sure the legs are centered and that the correspondent screw holes are used!



Hidden/Corner Leg

Back Leg

dux.com

\_\_\_\_\_

## SOFA ASSEMBLY - BACKREST

Flip Sofa again, to its right position.

Unpack the Backrest and open the bottom zipper. Insert the M6x60 Head Bolt + Washer in Backrest (6 per Backrest).















dux.com

Position the bolts on the backrest in Seat Base holes and lightly screw them.

Please make sure that DUX label it's always on left hand seeing from the front of the sofa.



Tighten the bolts definitely, for that use a 10mm Ratcheting Hex Wrench or a Drill with a Hex Wrench Socket. Be careful to not mill the bolt! After tighten all bolts close the Backrest zipper.



DUX, DUXIANA and DUX Pascal-systems are registered trademark owed by Dux Design AB 2012. Printed 2021.02.01

# SOFA ASSEMBLY – CUSHIONS



DUX, DUXIANA and DUX Pascal-systems are registered trademark owed by Dux Design AB 2012. Printed 2021.02.01

6

dux.com