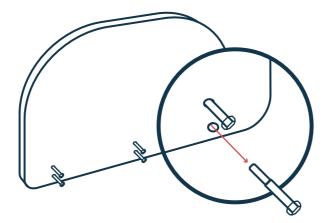

# SOFA ASSEMBLY - LEGS

DUX, DUXIANA and DUX Pascal-systems are registered trademark owed by Dux Design AB 2012. Printed 2021.02.01

dux.com

dux.com

Depending the sofa combinations that was chosen, some of the screw holes may not be used!

Unpack the Seat Base + Seat Cushion and remove the Seat Cushion.

Flip Sofa upside down.

Place legs according the chosen sofa configuration.

Tight the M6x25 Bolt + Washer in the correspondent holes. Corner Legs should have 5 Washers + Bolts (each leg). Please make sure the legs are aligned with the holes in the metal plate and centered in the corner.