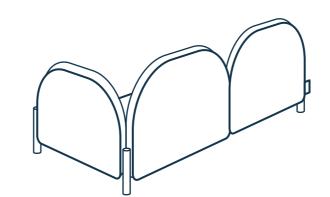

ration.

Tight the M6x25 Bolt + Washer in the correspondent holes. Corner Legs should have 5 Washers + Bolts (each leg). Please make sure the legs are aligned with the holes in the metal plate and centered in the corner.

DUX, DUXIANA and DUX Pascal-systems are registered trademark owed by Dux Design AB 2012. Printed 2021.02.01

### SOFA ASSEMBLY - LEGS JOINING SOFA



Connector Leg. Align the Back Leg and tight the M6x25 Bolt + Washer. Same for the Hidden Leg. Please make sure the legs are centered and that the correspondent screw holes are used!



Hidden/Corner Leg

Back Leg

dux.com

\_\_\_\_\_

## SOFA ASSEMBLY - BACKREST

Flip Sofa again, to its right position.

Unpack the Backrest and open the bottom zipper. Insert the M6x60 Head Bolt + Washer in Backrest (6 per Backrest).















dux.com

Position the bolts on the backrest in Seat Base holes and lightly screw them.

Please make sure that DUX label it's always on left hand seeing from the front of the sofa.



Tighten the bolts definitely, for that use a 10mm Ratcheting Hex Wrench or a Drill with a Hex Wrench Socket. Be careful to not mill the bolt! After tighten all bolts close the Backrest zipper.



DUX, DUXIANA and DUX Pascal-systems are registered trademark owed by Dux Design AB 2012. Printed 2021.02.01

# SOFA ASSEMBLY – CUSHIONS



DUX, DUXIANA and DUX Pascal-systems are registered trademark owed by Dux Design AB 2012. Printed 2021.02.01

6

dux.com